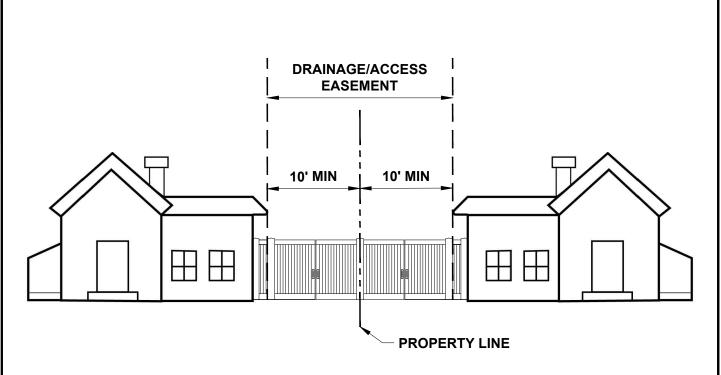

#### **FENCING OPTION 1**

\* IF FENCE EXTENDS TO PROPERTY LINE, RESIDENT MUST INSTALL 10' UNLOCKED SWING GATE IN BOTH FRONT AND REAR OF PROPERTY WITH CLEAR ACCESS FOR CDD STAFF AND VENDORS.