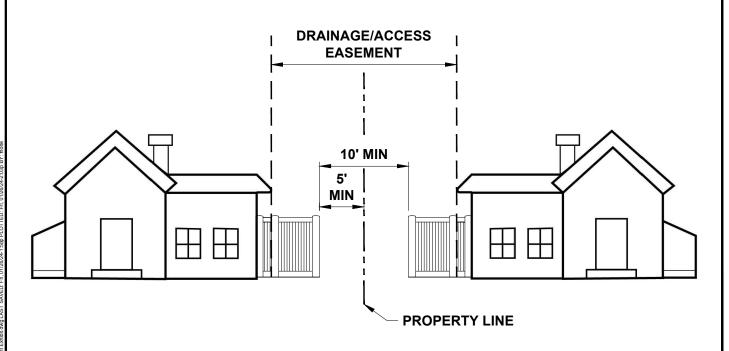

### FENCING OPTION 2

\* RESIDENT IS PERMITTED TO INSTALL FENCE WITHIN DRAINAGE ACCESS EASEMENT, PROVIDED 5' CLEAR ACCESS TO PROPERTY LINE IS MAINTAINED FOR CDD STAFF AND VENDORS.

LAKESHORE RANCH LAND O LAKES, FL 34638 PERMITTED FENCE CONFIGURATIONS WITHIN CDD DRAINAGE/ACCESS EASEMENTS